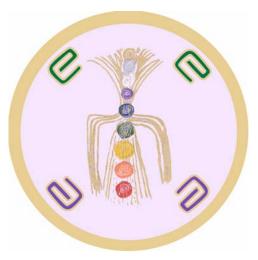

Our bodies have seven main energy centers each of which represent a different aspect of our emotional and physical health as well as how we relate to the world. For example the throat energy center represents our ability to speak up. If a person has a fear about speaking up for themselves or speaking in front of a group of people they would shut that energy center down.

The chakra opening and balancing symbol automatically reopens all of the seven main energy centers as well as the minor centers. To put this in lay terms I like to use the analogy that if you attempted to run your car with only 4 of the 6 sparks plugs the car would not run very well, yet most of us go though life with one or more of our energy

centers shut-down.

By regularly using this symbol to keep your energy centers opened and balanced you may find that things that were difficult to do or that you had a fear about become easier. These changes may be very subtle or very dramatic since the experience is different for each person.